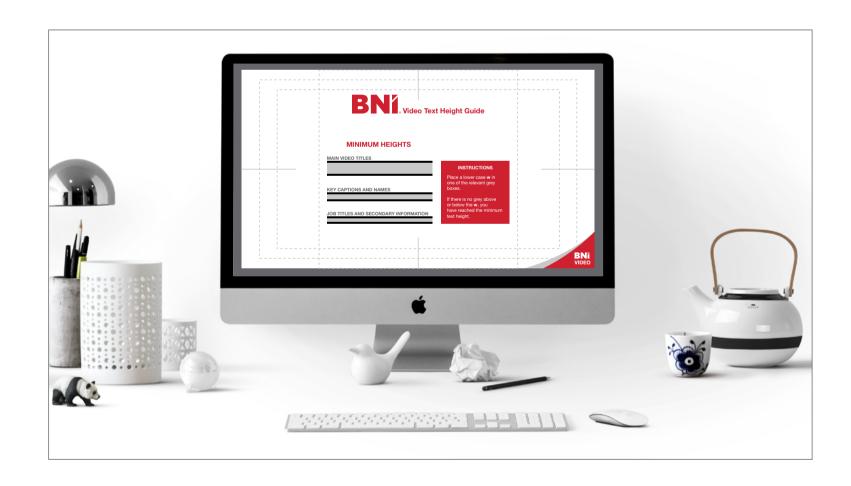

## **Text Heights.**

To ensure minimum font size standards are met please use the BNI-VIDEO\_
TEXT-HEIGHT-GUIDE template along with the approved fonts.

Available Assets (4k UHD 3840 x 2160 RGB)

Reference Asset:
BNI-VIDEO\_TEXT-HEIGHT-GUIDE