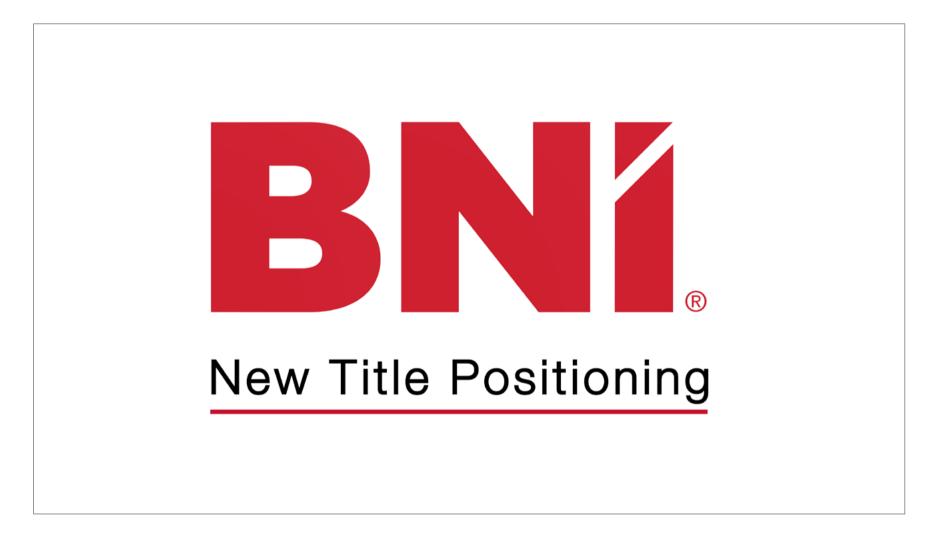

Title Asset: TTL\_BNI-INTRO-RED-ID

Title Asset:
TTL\_BNI-INTRO-WHITE-ID-RVS

Note: Video Assets have been developed for 4k UHD screens. For HD 1080p projects, import assets at 50% of their original size.