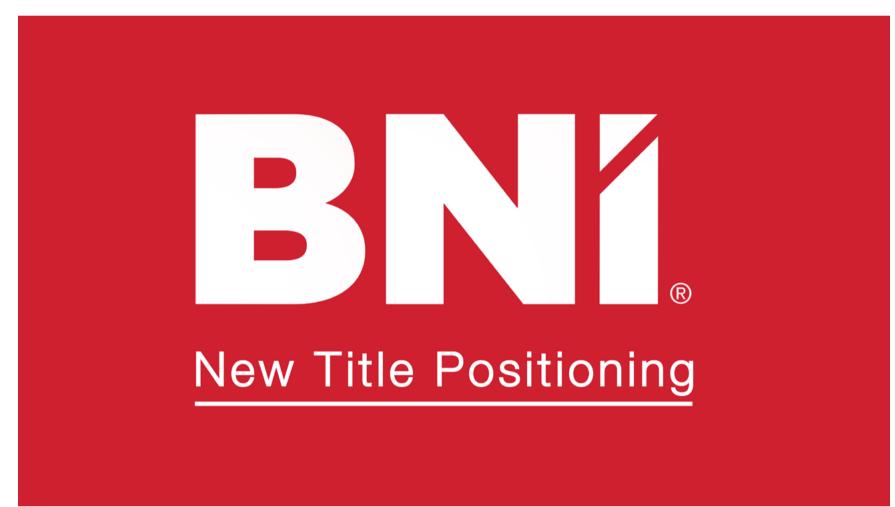

Title Asset: TTL\_BNI-INTRO-RED-ID

Title Asset:
TTL\_BNI-INTRO-WHITE-ID-RVS

Note: Video Assets have been developed for 4k UHD screens. For HD 1080p projects, import assets at 50% of their original size.